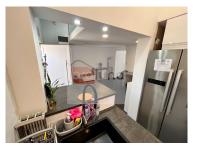

## **Property Features**

- · Dishwashing machine
- Fitted wardrobes
- Safe
- Built year: 1951
- Energetic certification: E

- · Air conditioning
- Equipped kitchen
- Proximity: Mountain, Shopping, Restaurants, City, Open field
- Floors: 2