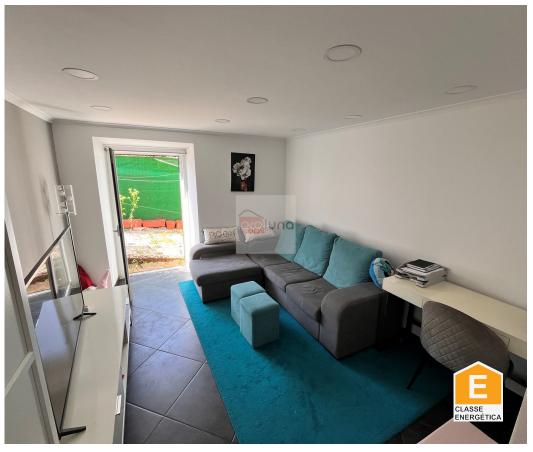

## Renovated 2 Bedroom House with Large Land in São Brás do Aportal

Discover this charming 2 bedroom villa, located in the quiet area of São Brás do Aportal. Built in 1951, this residence has undergone a recent renovation that combines historic charm with modern comfort. With 36m² of floor space, the house was equipped with triple-glazed windows and thermal/acoustic cladding, ensuring perfect insulation and energy efficiency.

All the pipes were replaced and the electrical part was completely modernized, ensuring a safe and functional infrastructure. The villa is situated on a large plot of 366m², offering the possibility of additional construction as per local regulations. This extra space is ideal for expanding the house or developing future projects.

## **Property Features**

- · Dishwashing machine
- Fitted wardrobes
- Safe
- Built year: 1951
- Energetic certification: E

- · Air conditioning
- Equipped kitchen
- Proximity: Mountain, Shopping, Restaurants, City, Open field
- Floors: 2