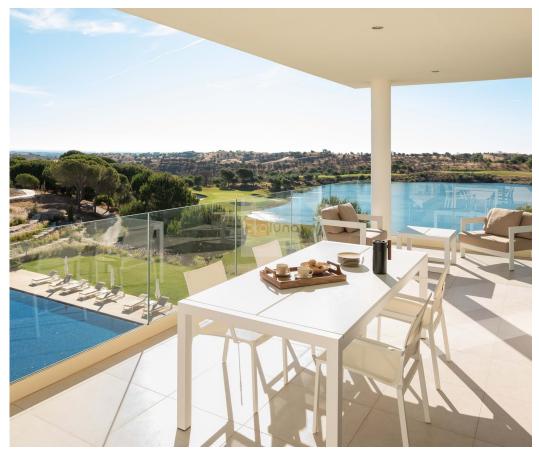

## Modern apartment in Monte Rei, overlooking the Atlantic and golf course.

With breathtaking views of the blue waters of the Atlantic Ocean and the 18th fairway of Monte Rei Norte, our Clubhouse Residences are located in the heart of the resort, just moments from the restaurants and facilities of the magnificent Monte Rei Clubhouse.

These stunning modern properties, set in elegant landscaped gardens, have a private entrance and are built around a swimming pool, gym and residents' pool bar.

These two- and three-bedroom apartments and penthouses have been designed around spacious, open-plan spaces, which open onto generous terraces and private gardens - all with spectacular views. The overall spirit of the design is one of modernity and comfort.

courses in the world. Set on 1,000 acres of the stunning Eastern Algarve, Monte Rei is a full-service resort, just minutes from pristine beaches and stunning local towns. INTERIORS & FINISHES

Each apartment has been carefully designed and beautifully decorated by the renowned interior design firm Sá Aranha & Vasconcelos, based in Lisbon. All residences are sold fully furnished, with HVAC system, underfloor heating and kitchens with integrated Siemens appliances.