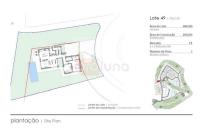

## Plot for construction of 3 bedroom villa in Golf Resort.

Plot for construction of villa in a Resort with golf course in Silves.

The land has 860m2 with permission to build housing up to 245 m2.

Take this opportunity to build your dream home overlooking the golf course!