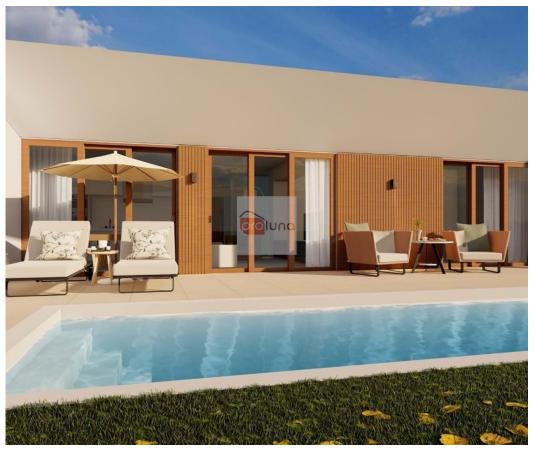

## Plot for construction of 3 bedroom villa in Golf Resort.

Plot for construction of villa in a Resort with golf course in Silves.

The land has 860m2 with permission to build housing up to 245 m2.

Take this opportunity to build your dream home overlooking the golf course!

The Resort' consists of 1 golf course, club house with restaurant and bar and communal pool for the exclusive use of the owners.

**Carlos Junior** 

939602847 ²

c.junior@proluna.com

T +351 281957149 <sup>1</sup> · E info@proluna.com rua 1 de maio, 32 AMI AMI 10970

## **Property Features**

- Proximity: Mountain, Golf course, Open field
- Main drainage
- Mains water

- Views: Golf views, Garden view
- Quiet Location

Carlos Junior

939602847 2

c.junior@proluna.com

T +351 281957149 <sup>1</sup> · E info@proluna.com rua 1 de maio, 32 AMI AMI 10970