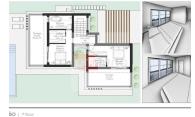

## Plot for construction of 3 bedroom villa in Golf Resort.

Plot for construction of villa in a Resort with golf course in Silves.

The land has 860m2 with permission to build housing up to 245 m2.

Take this opportunity to build your dream home overlooking the golf course!