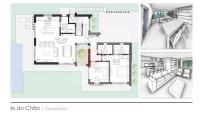

## Plot for construction of 3 bedroom villa in Golf Resort.

Plot for construction of villa in a Resort with golf course in Silves.

The land has 860m2 with permission to build housing up to 245 m2.

Take this opportunity to build your dream home overlooking the golf course!