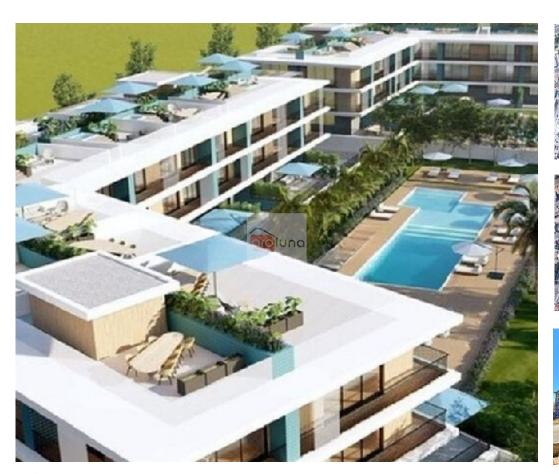

## Urban land for construction in Olhão.

Urban land for construction. Residential area in the northern part of the city of Olhão, near the Municipal Stadium, Shopping Center, Schools, Services. Great hits. Mains water, sasgostos, and electricity. Great investment!